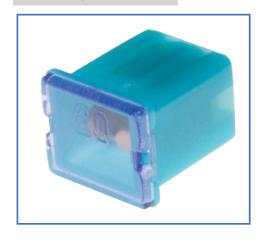

## Low Profile Cartridge Fuses - JCASE Type

**Application:** 

Designed primarily for automobiles.

Features:

Space and weight saving compared to the standard size. Provides increased time delay and low voltage drop to protect against excess current.

Voltage rating:

**Operating temperature:** 

32V DC max. -40°C to +125°C.

| Item SKU | Colour | Current Rating (A) |
|----------|--------|--------------------|
| FU31-20  | Blue   | 20                 |
| FU31-25  | White  | 25                 |
| FU31-30  | Pink   | 30                 |
| FU31-40  | Green  | 40                 |
| FU31-50  | Red    | 50                 |
| FU31-60  | Yellow | 60                 |