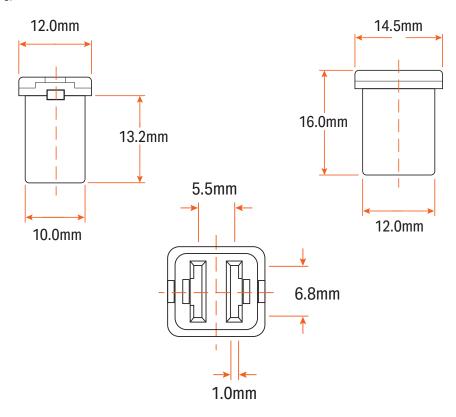

## Low Profile Cartridge Fuses - JCASE Type

**Application:** 

Designed primarily for automobiles.

Features:

Space and weight saving compared to the standard size. Provides increased time delay and low voltage drop to protect against excess current.

Voltage rating:

**Operating temperature:** 

32V DC max. -40°C to +125°C.

| Item SKU | Colour | Current Rating (A) |
|----------|--------|--------------------|
| FU31-20  | Blue   | 20                 |
| FU31-25  | White  | 25                 |
| FU31-30  | Pink   | 30                 |
| FU31-40  | Green  | 40                 |
| FU31-50  | Red    | 50                 |
| FU31-60  | Yellow | 60                 |